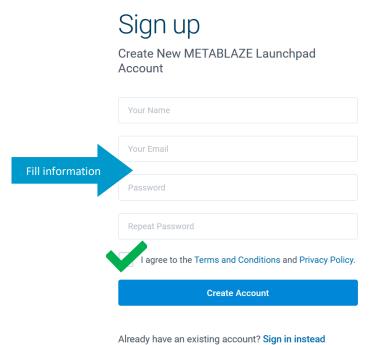

# How to register in METABLAZE Launchpad.

You can buy \$MBLZ tokens by going to the <u>METABLAZE website</u>. Click on the **BUY TOKENS** (or **REGISTER FROM HERE – PRESALE**) button.

You will be directed to our LAUNCHPAD. You will need to sign up for an account.

### Sign in

with your METABLAZE Launchpad Account

After you have created your account you will be directed to *check your email* to verify your new account.

You can now log in to see your **Dashboard**.