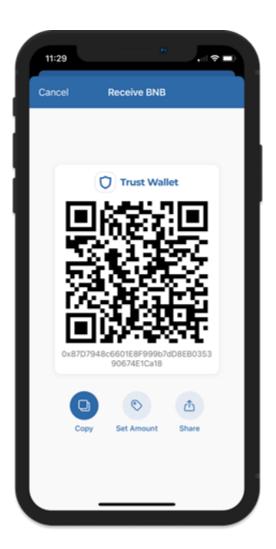

On your main wallet screen, tap on the Smart Chain logo. From here you can click Copy to get the address, or you can click on **Receive** to see your actual address and your **QR code**.

\*\* Note: The photo above is an example, NOT your wallet address!