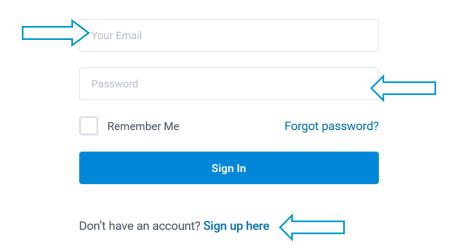

### Sign in

with your METABLAZE Launchpad Account

After you have created your account you will be directed to *check your email* to verify your new account.

You can now log in to see your **Dashboard**.