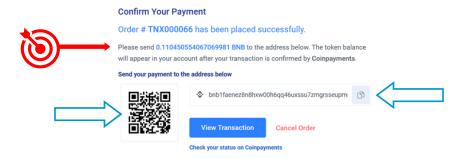

<sup>\*\*</sup> You do NOT need to create a CoinPayments account to send your payment. This is informational, as this is the processor for the METABLAZE wallet addresses. \*\*

Send the exact amount of your payment to the QR Code or Wallet Address that appears on your screen. YOU CAN USE ANY FUNDED WALLET FOR THIS STEP!