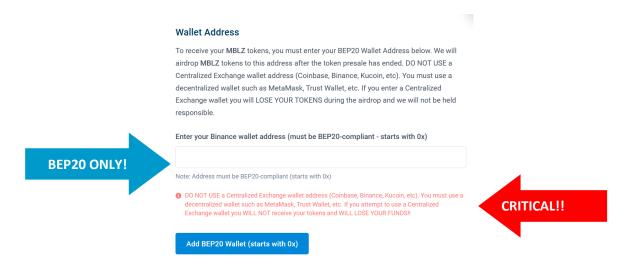

## 👼 Add wallet address to your account.

ADD YOUR BINANCE SMART CHAIN (BEP20) WALLET ADDRESS! This wallet address is critical because this is where your **\$MBLZ** tokens will be airdropped after the completion of the presale.

Make sure you are entering a BEP20 wallet (Binance Smart Chain) only! This wallet should start with 0x. DO NOT USE a Centralized Exchange address such as Coinbase/Binance/Kucoin/etc, or you will NOT RECEIVE your \$MBLZ tokens. You will need a decentralized wallet such as Trust Wallet or Metamask for this.