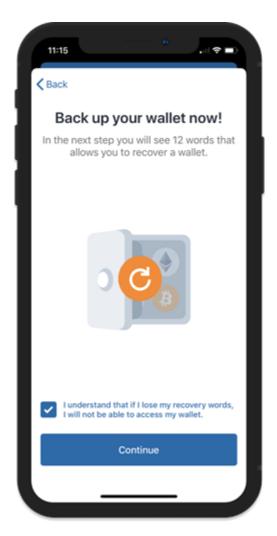

#### Warning!

When you agree to to the terms of usage please be aware that if you lose your recovery phrases you WILL LOSE ACCESS TO YOUR WALLET AND YOUR FUNDS!

#### Save your Recovery (or Seed) Phrase

This is the most important part of your cryptocurrency journey. You MUST record your recovery seed phrases. These are the keys to your cryptocurrency wallet, so you must write them down and keep them in a safe place or two. After you have copied them down, press **Continue** to proceed.