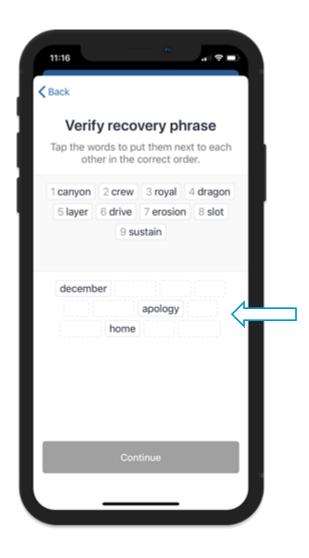

#### Verify your Recovery (or Seed) Phrase

If you followed the previous step and backed up your recovery phrase, this step will be easy. You will need to select, in the correct order, the words in your Recovery Phrase in order to complete the verification process. Click **Continue** when you are finished.