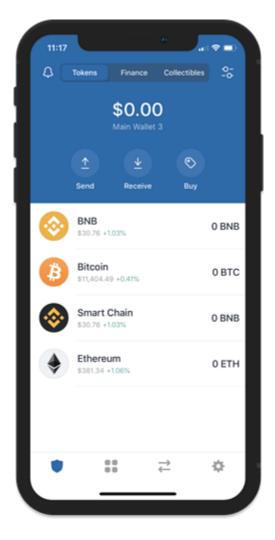

#### Wallet is Ready

After going through the backup and verification processes you will be redicrected to the main wallet screen, and you will see an initial list of coins tha tyou can start funding right away.