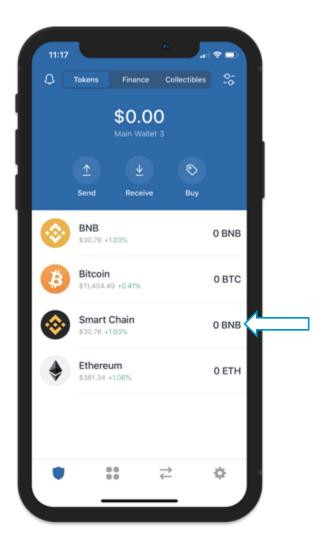

#### Locate your Smart Chain (BNB) Address

When METABLAZE is ready to launch (go live) on PancakeSwap, we will need to airdrop your purchased tokens to your wallet. This process is done through a Smart Contract that we create. This Smart Contract will automatically transfer ownership of the tokens from the company to you. In order for this to happen, you will need to provide your Smart Chain wallet address to your account on the METABLAZE Launchpad.

On your main wallet screen, tap on the Smart Chain logo. From here you can click Copy to get the address, or you can click on **Receive** to see your actual address and your **QR code**.

\*\* Note: The photo above is an example, NOT your wallet address!