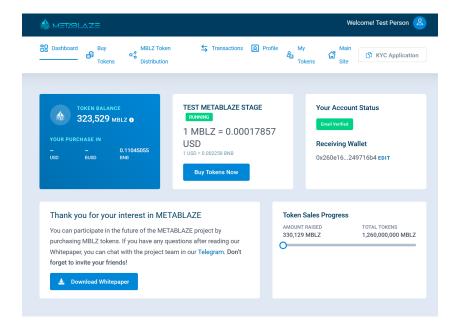

### Sign in

with your METABLAZE Launchpad Account

After you have created your account you will be directed to *check your email* to verify your new account.

You can now log in to see your **Dashboard**.