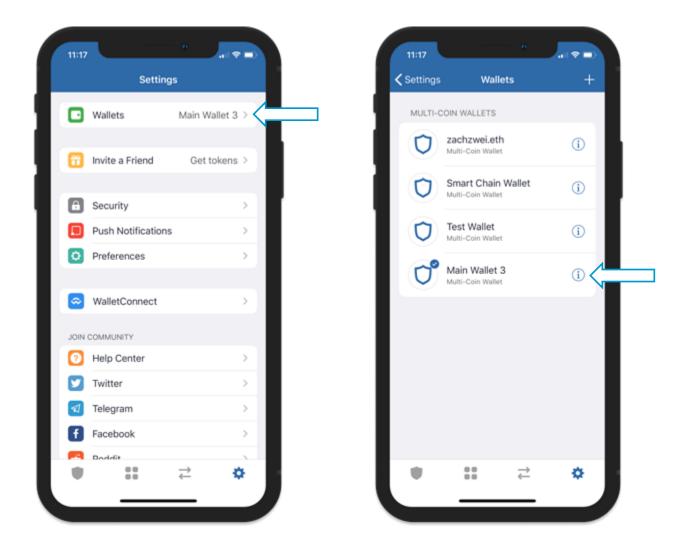

#### Personalize Your Wallet

You can set the name of your wallet so that you can easily recognize it. This change is only a local setting on the app and can be changed at any time.

Go to the **Settings** (the "gear" icon at the bottom right of your screen), then tap on **Wallets**.

Next, tap on the *i symbol* beside the wallet that you want to personalize. Save it and you are done.

\*\* Note: Also on the same screen, you will see Show Recovery Phrase. You can always go back here if you want to get your recovery phrases. This is very useful if you want to import your wallets to another device.