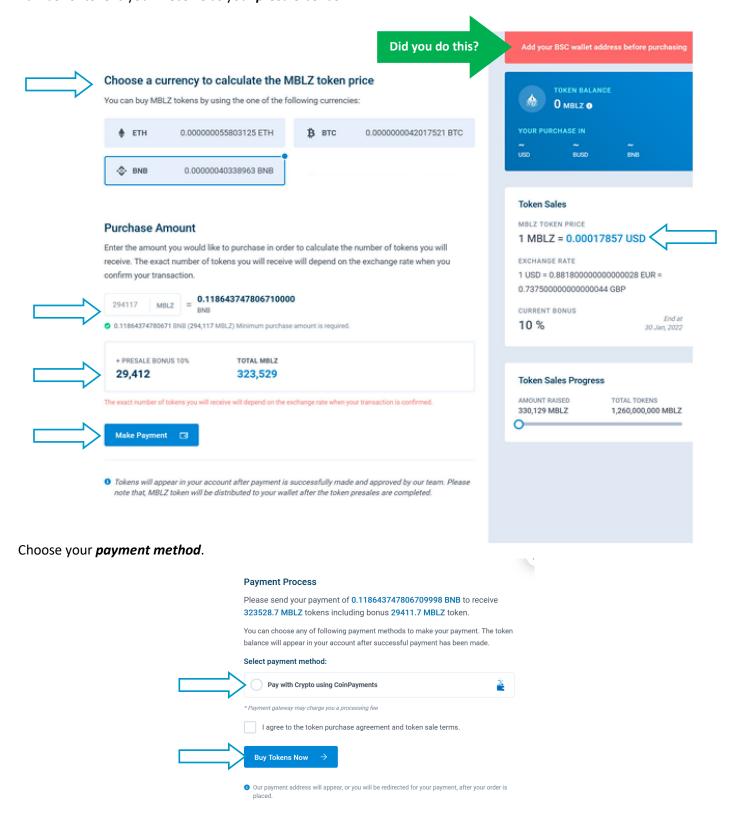

You will be presented with several ways to purchase your \$MBLZ tokens. Choose the *currency* that you plan to pay with and enter the *number of tokens* you want to purchase. You will be able to see the current exchange rate and the number of tokens you'll receive as your *presale bonus*.