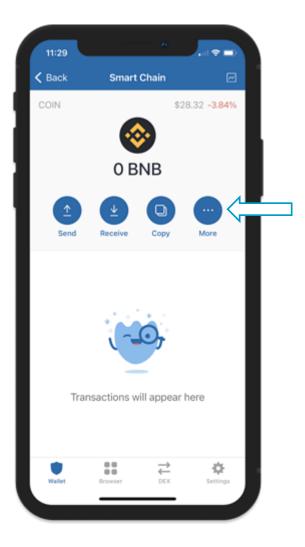

On your main wallet screen, tap on the Smart Chain logo. From here you can click Copy to get the address, or you can click on **Receive** to see your actual address and your **QR code**.

\*\* Note: The photo above is an example, NOT your wallet address!