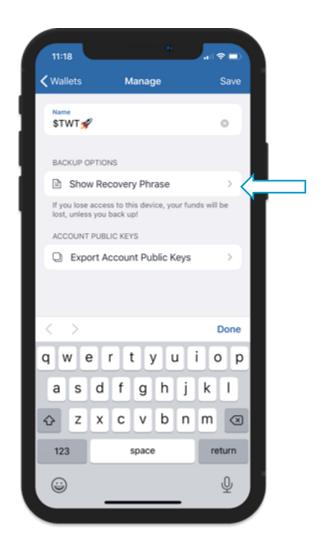

#### Personalize Your Wallet

You can set the name of your wallet so that you can easily recognize it. This change is only a local setting on the app and can be changed at any time.

Go to the **Settings** (the "gear" icon at the bottom right of your screen), then tap on **Wallets**.

Next, tap on the *i symbol* beside the wallet that you want to personalize. Save it and you are done.

\*\* Note: Also on the same screen, you will see Show Recovery Phrase. You can always go back here if you want to get your recovery phrases. This is very useful if you want to import your wallets to another device.