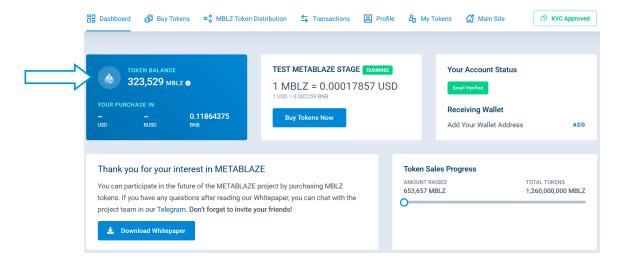

### Sign in

with your METABLAZE Launchpad Account

After you have created your account you will be directed to *check your email* to verify your new account.

You can now log in to see your **Dashboard**.

After successful payment you will receive an email confirmation. You can also check your token balance on the **METABLAZE Launchpad Dashboard.** 

REMINDER: DON'T FORGET to add your BSC wallet address to your METABLAZE Launchpad account if you haven't done so already. This wallet address is critical because this is where your \$MBLZ tokens will be airdropped after the completion of the presale.