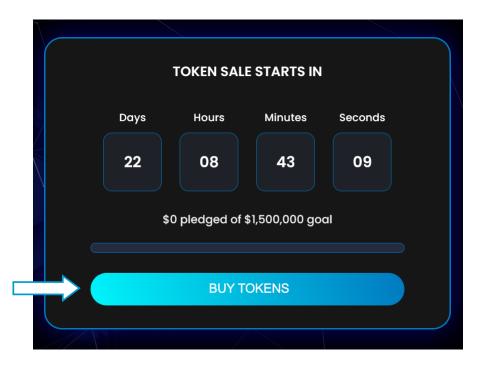

# How to register in METABLAZE Launchpad.

You can buy \$MBLZ tokens by going to the <u>METABLAZE website</u>. Click on the **BUY TOKENS** (or **REGISTER FROM HERE – PRESALE**) button.

You will be directed to our LAUNCHPAD. You will need to sign up for an account.