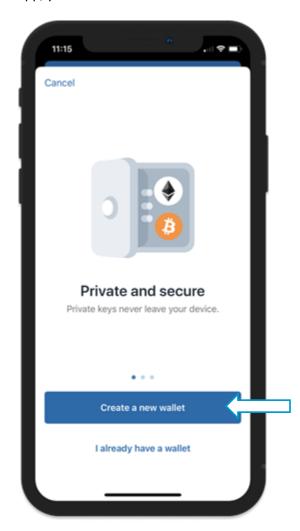

#### Launch Trust Wallet

When you first launch the Trust Wallet app, you will want to Create a New Wallet.