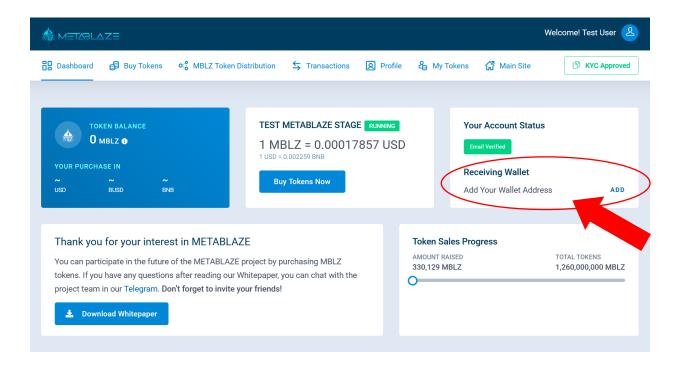

### Sign in

with your METABLAZE Launchpad Account

After you have created your account you will be directed to *check your email* to verify your new account.

You can now log in to see your **Dashboard**.