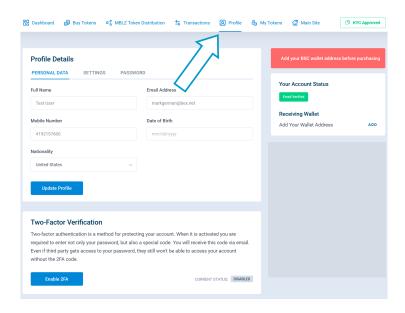

## 👼 Add wallet address to your account.

ADD YOUR BINANCE SMART CHAIN (BEP20) WALLET ADDRESS! This wallet address is critical because this is where your **\$MBLZ** tokens will be airdropped after the completion of the presale.

Make sure you are entering a BEP20 wallet (Binance Smart Chain) only! This wallet should start with 0x. DO NOT USE a Centralized Exchange address such as Coinbase/Binance/Kucoin/etc, or you will NOT RECEIVE your \$MBLZ tokens. You will need a decentralized wallet such as Trust Wallet or Metamask for this.