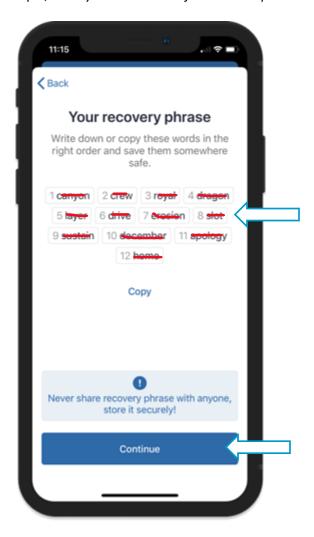

#### Save your Recovery (or Seed) Phrase

This is the most important part of your cryptocurrency journey. You MUST record your recovery seed phrases. These are the keys to your cryptocurrency wallet, so you must write them down and keep them in a safe place or two. After you have copied them down, press **Continue** to proceed.

\*\* Note: your recovery phrase will be unique; what you see below is just an example \*\*