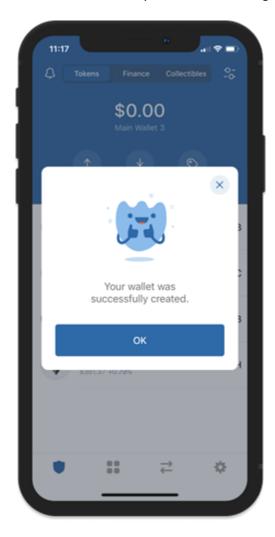

#### Wallet is Ready

After going through the backup and verification processes you will be redicrected to the main wallet screen, and you will see an initial list of coins tha tyou can start funding right away.